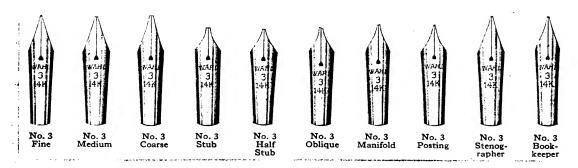

#### WAHL PEN NIBS

On these two pages are shown the 59 styles and sizes of Wahl 14K gold nibs. Among these is a nib to suit every hand. Wahl Pen nibs are generous in size and gold content and are heavily tipped with the finest grade of hard osmiridium obtainable. Each nib is carefully pointed, ground and smoothed by highly skilled craftsmen. We fully believe them to be in every respect the finest nibs manufactured. The uses for each of the Wahl Pen nib styles are given below. A careful study of these two pages will enable you to give expert advice to your customers in the selection of nibs to meet all individual writing needs.

Fine—Long fine points are used for light writing, where small lines are desired. They are in general use among ladies and girls and are used by many men who write with a light stroke. They are also good for fine penmanship where shading is desired. Made in sizes 2 to 6, inclusive.

Medium—Used for all ordinary writing purposes. This is the most popular nib on the market and is suited to a large number of men, women and children. It writes a medium sized line and is sometimes used where shading is desired. Made in sizes 2 to 6, inclusive.

Coarse—Used where the writer wishes a heavy line on both direct and cross strokes. Good for heavy shading. Made in sizes 2 to 6, inclusive.

Stub—Used by persons desiring a short nib that makes a heavy line on the down stroke and a light line on the up stroke. Used also by back-hand writers and sometimes for hand lettering where bold characters are desired. Made in sizes 2 to 6, inclusive.

Half Stub—Practically the same as the stub with the exception that the point is not so wide. Made in sizes 2 to 6, inclusive.

Oblique—Very similar to a stub, but is beveled off at the side of the point to suit a person who holds the penholder between the fingers instead of between the thumb and index finger. A right-handed person uses a right oblique, and a left-handed person uses a left oblique. When ordering specify which is wanted, as the right oblique is always sent unless otherwise specified. Made in sizes 2 to 6, inclusive.

Falcon—Very much like a fine, medium or coarse long nib, only is a trifle more flexible on account of being cut out on the sides. Made in fine, medium and coarse, in sizes 4, 5 and 6 only.

Stenographer—A long fine flexible nib intended to give perfect satisfaction in making characters used by stenographers. Made in sizes 2, 3 and 4 only.

Bookkeeper—A long and fairly stiff nib made of heavy stock to enable the writer to make small clear-cut figures. Made in sizes 2, 3 and 4 only.

Manifold—A short stiff nib about the size of a medium point. A favorite among salesmen and people who make carbon copies. It is also good for general writing purposes. Writes on rough or cheap paper and will stand very hard usage. The point for people with a heavy hand. Made in sizes 2 to 6, inclusive.

Posting—A short stiff nib with a fine point, suitable for ledgermen, bookkeepers and accountants. Adapted for fine figure work on books. Made in sizes 2 to 6, inclusive.

Waverly—This nib is sometimes called the "turn up" or "Ballpoint" nib. Made with a medium size point only. It is a smooth writing pen at all angles. Writes well on rough paper. A favorite among nervous or old people. Made in size 4 only.